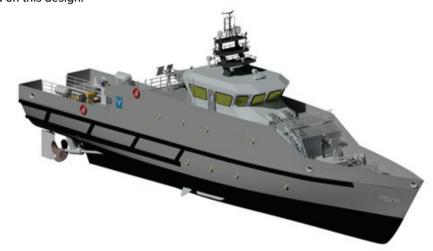

## **41m Fast Security Patrol Vessel**

## **SECURE YOUR OFFSHORE ASSETS**

We have developed a design for a Security Patrol Vessel (SPV) having a maximum speed of 20 knots. The vessel can accommodate a complement of 15 personnel. It is built for an endurance of 1000 nautical miles and a provision to deploy small speed crafts. The SPV shall be equipped with long range guns. 02 Patrol Vessels are being constructed based on this design.

## **Principal Particulars:**

| Length Overall          | 41.0 m        |
|-------------------------|---------------|
| Beam (moulded)          | 7.0 m         |
| Depth (moulded)         | 4.8 m         |
| Design Speed            | 18 – 20 knots |
| Complements             | 15            |
| Hull Material           | Steel         |
| Superstructure Material | Aluminium     |