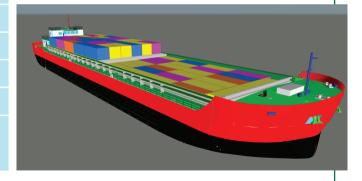

## **3000 DWT Multipurpose Vessel**

## **MAXIMISE LOGISTIC EFFICIENCY**

We designed this vessel for shallow water riverine operation and to carry Coal or Iron ore. Its cargo hold is optimally sized to carry containers and its lightweight hatch cover provides rainwater protection (dry coal). Specially customised to operate in nw-1 & nw-2. The design has provision for future upgradation to LNG propulsion without any functional change.

## **Principal Particulars:**

| i ilicipai i articulais. |            | Complement    | 11 Persons                    |
|--------------------------|------------|---------------|-------------------------------|
| Length                   | 83 m       | Containers    | 142 TEU                       |
| Breadth                  | 18 m       | Engine Power  | 2 X 740 HP                    |
| Depth                    | 5.0 m      | Generators    | 2 X 40 KVA                    |
| Draft                    | 3.0 m      | Propeller     | 2 X FPP                       |
| Speed                    | 8 Knots    | Steering Gear | 2 X Electro<br>Hydraulic type |
| Notation                 | RSV Type 2 |               |                               |